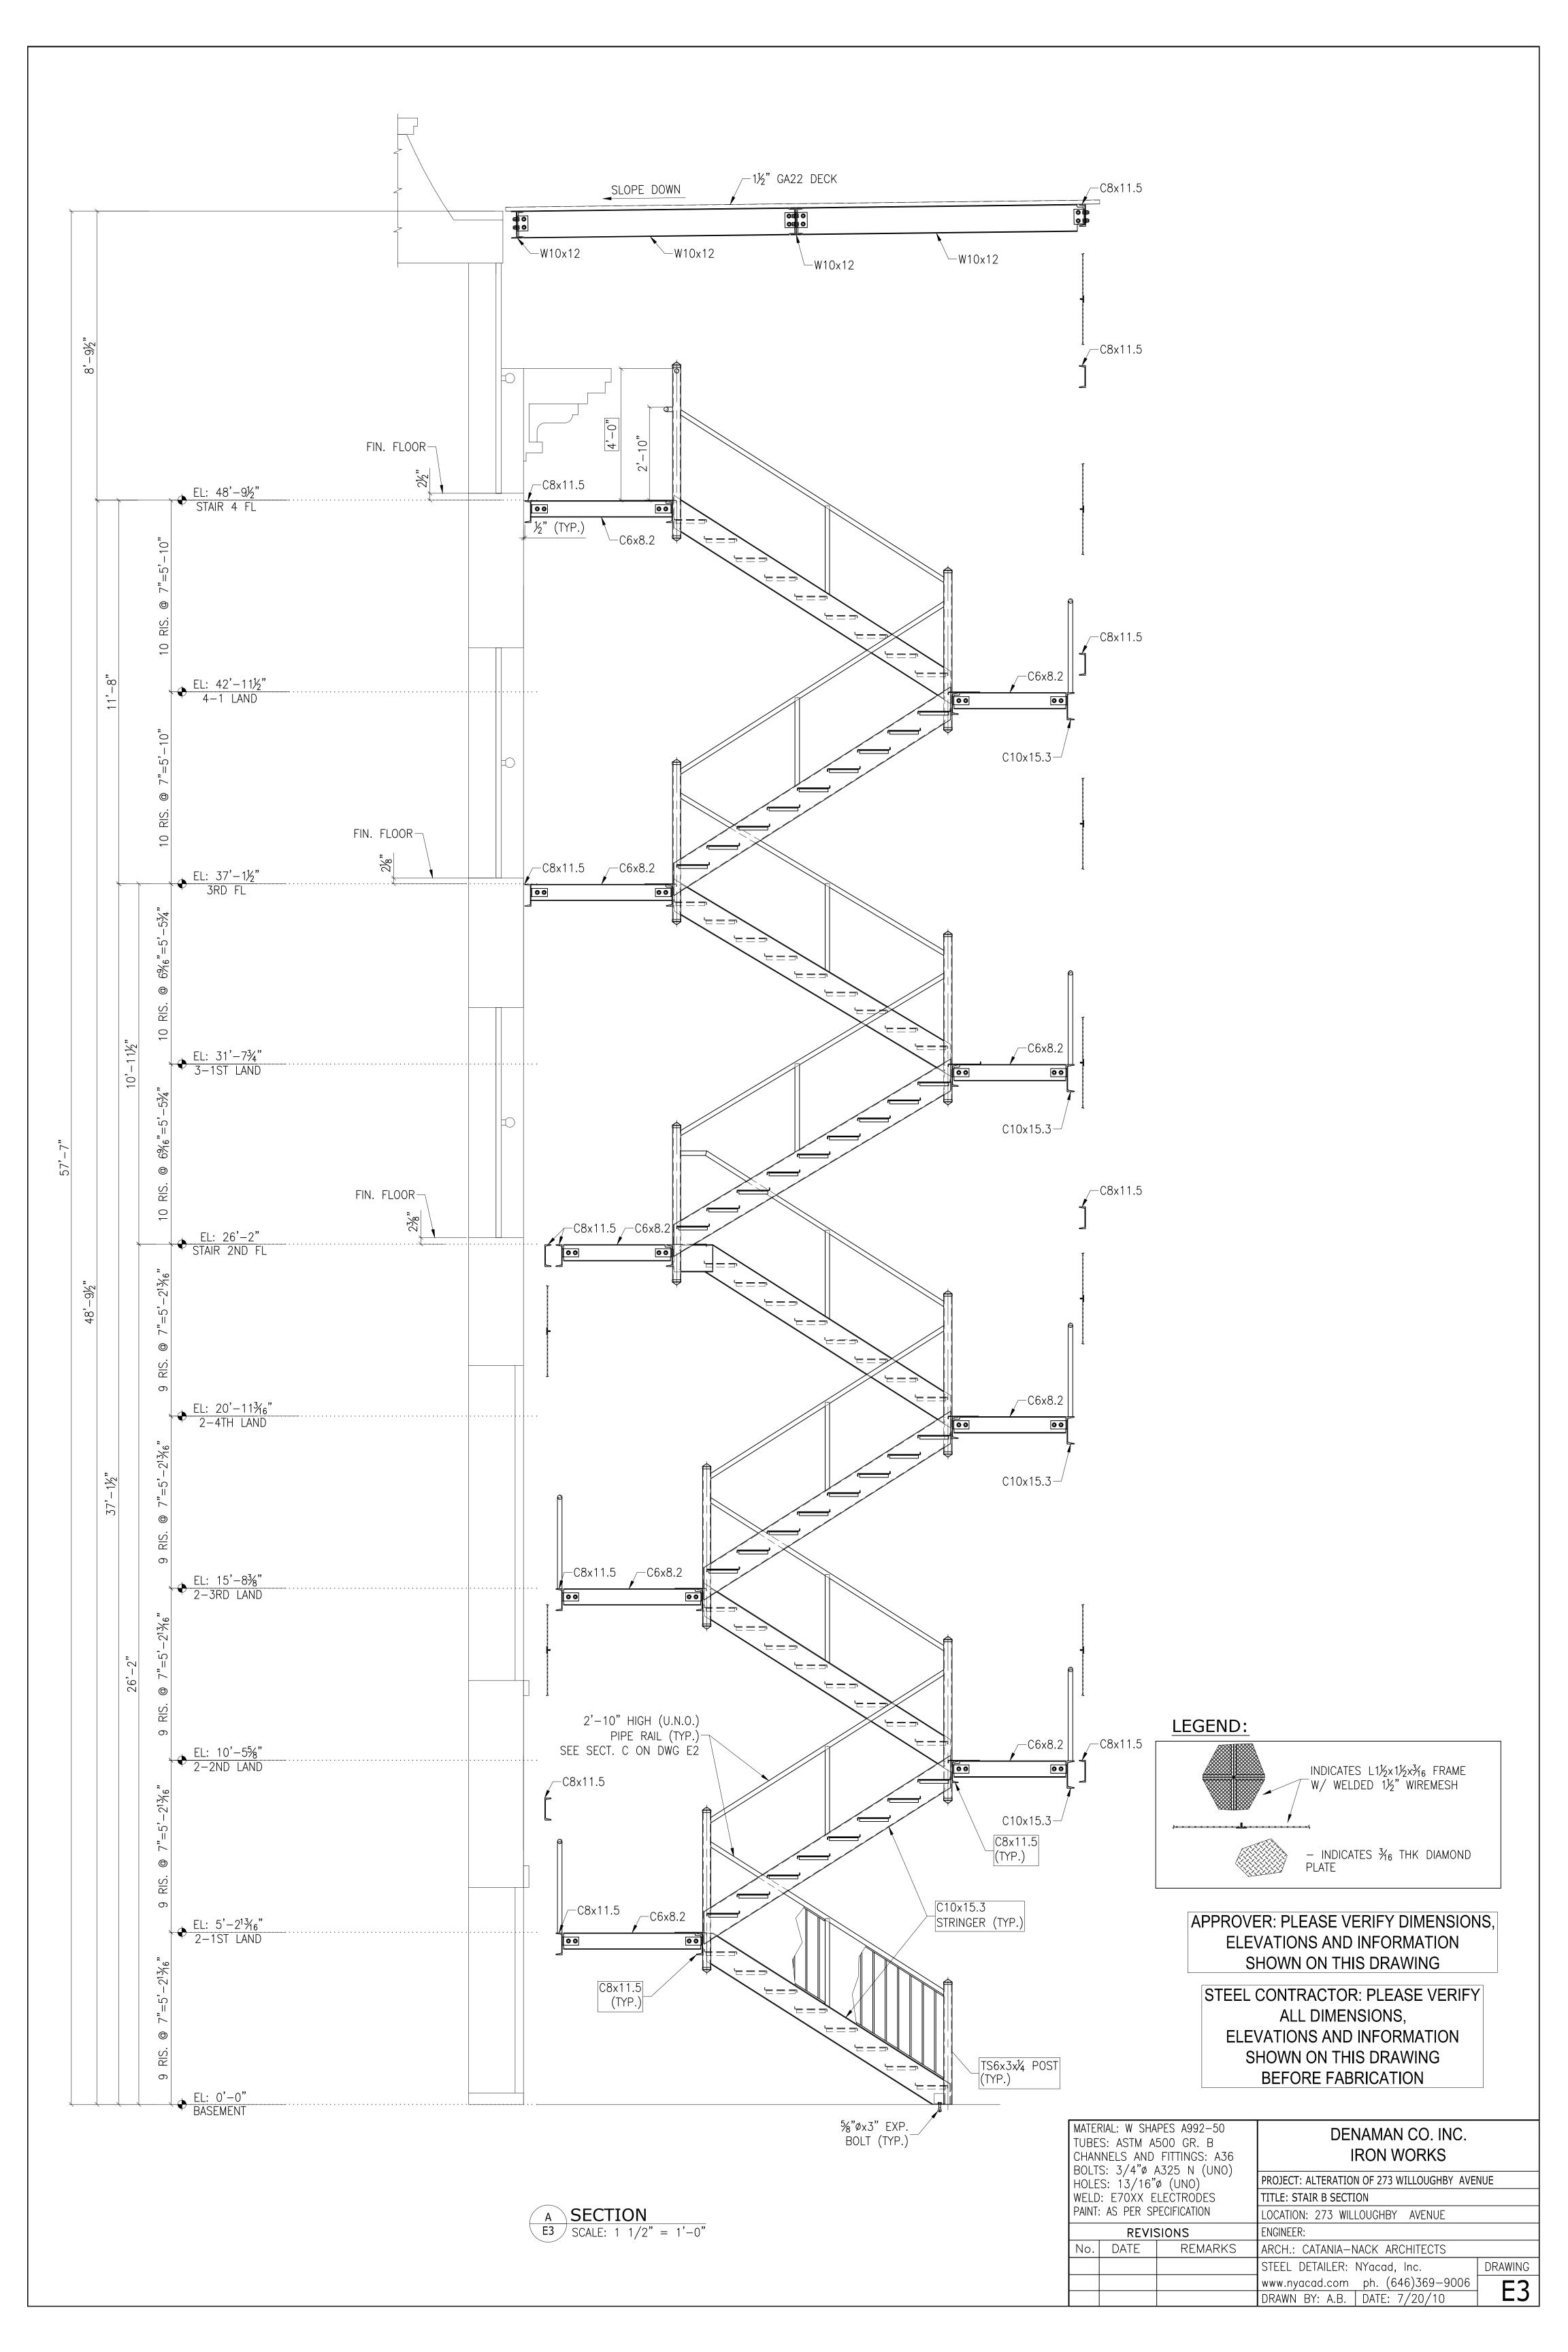

APPROVER: PLEASE VERIFY DIMENSIONS, ELEVATIONS AND INFORMATION SHOWN ON THIS DRAWING

STEEL CONTRACTOR: PLEASE VERIFY
ALL DIMENSIONS,
ELEVATIONS AND INFORMATION
SHOWN ON THIS DRAWING
BEFORE FABRICATION

| MATERIAL: W SHAPES A992-50<br>TUBES: ASTM A500 GR. B<br>CHANNELS AND FITTINGS: A36<br>BOLTS: 3/4"ø A325 N (UNO) |                    |              | DENAMAN CO. INC.<br>IRON WORKS               |            |  |
|-----------------------------------------------------------------------------------------------------------------|--------------------|--------------|----------------------------------------------|------------|--|
| HOLE                                                                                                            | LES: 13/16"ø (UNO) |              | PROJECT: ALTERATION OF 273 WILLOUGHBY AVENUE |            |  |
| WELD: E70XX ELECTRODES                                                                                          |                    |              | TITLE: STAIR B PLANS                         |            |  |
| PAINT:                                                                                                          | AS PER SF          | PECIFICATION | LOCATION: 273 WILLOUGHBY AVENUE              |            |  |
|                                                                                                                 | REVIS              | SIONS        | ENGINEER:                                    |            |  |
| No.                                                                                                             | DATE               | REMARKS      | ARCH.: CATANIA-NACK ARCHITECTS               |            |  |
|                                                                                                                 |                    |              | STEEL DETAILER: NYacad, Inc.                 | DRAWING    |  |
|                                                                                                                 |                    |              | www.nyacad.com ph. (646)369-9006             | <b>L</b> 1 |  |
|                                                                                                                 |                    |              | DRAWN BY: A.B.   DATE: 7/20/10               |            |  |