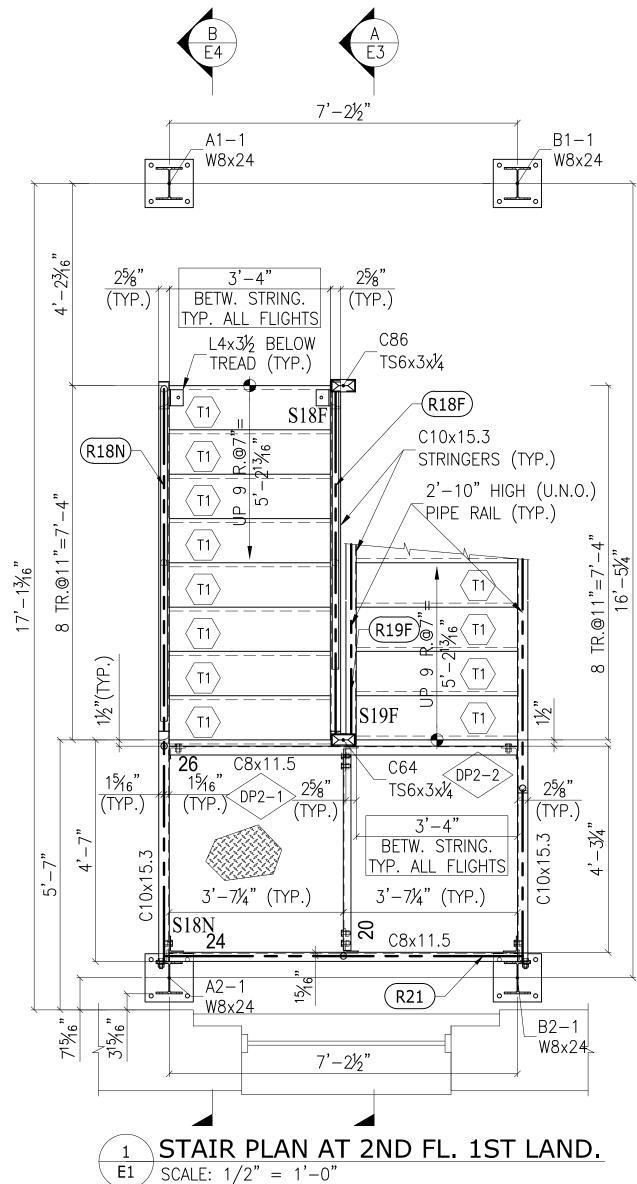

APPROVER: PLEASE VERIFY DIMENSIONS, ELEVATIONS AND INFORMATION SHOWN ON THIS DRAWING

STEEL CONTRACTOR: PLEASE VERIFY
ALL DIMENSIONS,
ELEVATIONS AND INFORMATION
SHOWN ON THIS DRAWING
BEFORE FABRICATION

| MATERIAL: W SHAPES A992-50<br>TUBES: ASTM A500 GR. B<br>CHANNELS AND FITTINGS: A36<br>BOLTS: 3/4"ø A325 N (UNO) |                    |              | DENAMAN CO. INC.<br>IRON WORKS               |            |  |
|-----------------------------------------------------------------------------------------------------------------|--------------------|--------------|----------------------------------------------|------------|--|
| HOLE                                                                                                            | LES: 13/16"ø (UNO) |              | PROJECT: ALTERATION OF 273 WILLOUGHBY AVENUE |            |  |
| WELD: E70XX ELECTRODES                                                                                          |                    |              | TITLE: STAIR B PLANS                         |            |  |
| PAINT:                                                                                                          | AS PER SF          | PECIFICATION | LOCATION: 273 WILLOUGHBY AVENUE              |            |  |
|                                                                                                                 | REVIS              | SIONS        | ENGINEER:                                    |            |  |
| No.                                                                                                             | DATE               | REMARKS      | ARCH.: CATANIA-NACK ARCHITECTS               |            |  |
|                                                                                                                 |                    |              | STEEL DETAILER: NYacad, Inc.                 | DRAWING    |  |
|                                                                                                                 |                    |              | www.nyacad.com ph. (646)369-9006             | <b>L</b> 1 |  |
|                                                                                                                 |                    |              | DRAWN BY: A.B.   DATE: 7/20/10               |            |  |