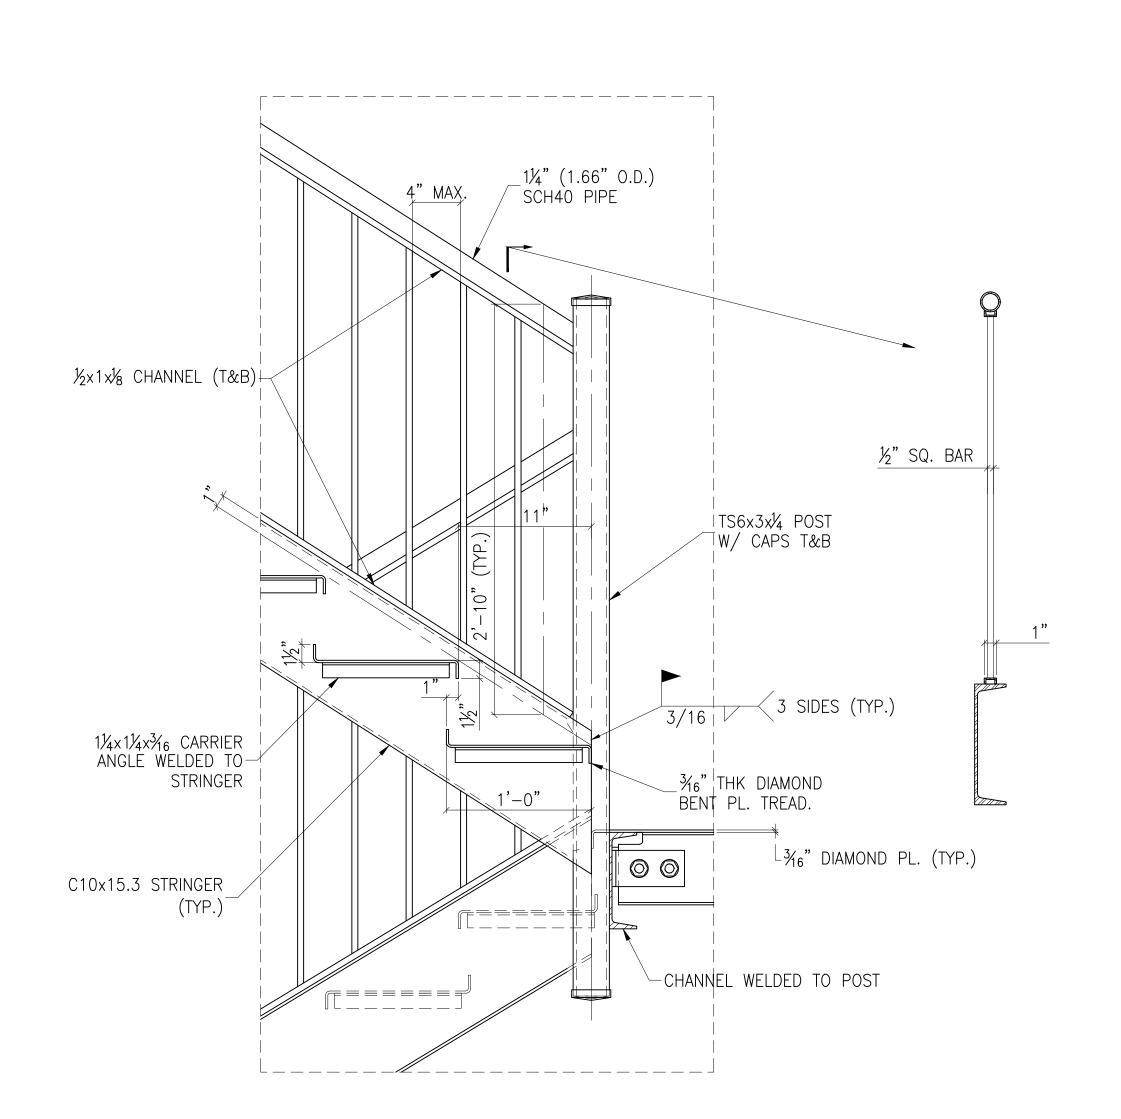

c TYP. RAIL, TREAD AND STRINGER DETAIL

E2 SCALE: 1 1/2" = 1'-0"

APPROVER: PLEASE VERIFY DIMENSIONS, ELEVATIONS AND INFORMATION SHOWN ON THIS DRAWING

STEEL CONTRACTOR: PLEASE VERIFY
ALL DIMENSIONS,
ELEVATIONS AND INFORMATION
SHOWN ON THIS DRAWING
BEFORE FABRICATION