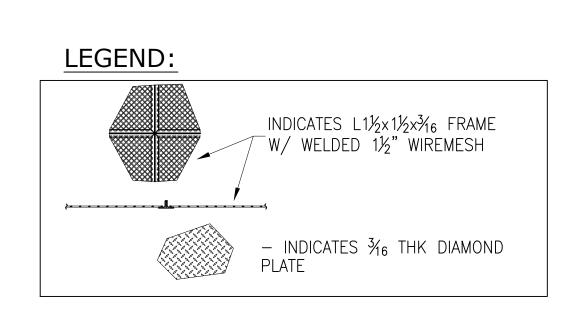

| REMARKS      | ARCH.: CATANIA-NACK ARCHITECTS               |            |  |
|                                                                                                                 |                    |              | STEEL DETAILER: NYacad, Inc.                 | DRAWING    |  |
|                                                                                                                 |                    |              | www.nyacad.com ph. (646)369-9006             | <b>L</b> 1 |  |
|                                                                                                                 |                    |              | DRAWN BY: A.B.   DATE: 7/20/10               |            |  |







c TYP. RAIL, TREAD AND STRINGER DETAIL

E2 SCALE: 1 1/2" = 1'-0"



APPROVER: PLEASE VERIFY DIMENSIONS, ELEVATIONS AND INFORMATION SHOWN ON THIS DRAWING

STEEL CONTRACTOR: PLEASE VERIFY
ALL DIMENSIONS,
ELEVATIONS AND INFORMATION
SHOWN ON THIS DRAWING
BEFORE FABRICATION

| MATERIAL: W SHAPES A992-50 TUBES: ASTM A500 GR. B CHANNELS AND FITTINGS: A36 BOLTS: 3/4"ø A325 N (UNO) HOLES: 13/16"ø (UNO) WELD: E70XX ELECTRODES PAINT: AS PER SPECIFICATION  REVISIONS |      |         | DENAMAN CO. INC.<br>IRON WORKS               |            |
|-------------------------------------------------------------------------------------------------------------------------------------------------------------------------------------------|------|---------|----------------------------------------------|------------|
|