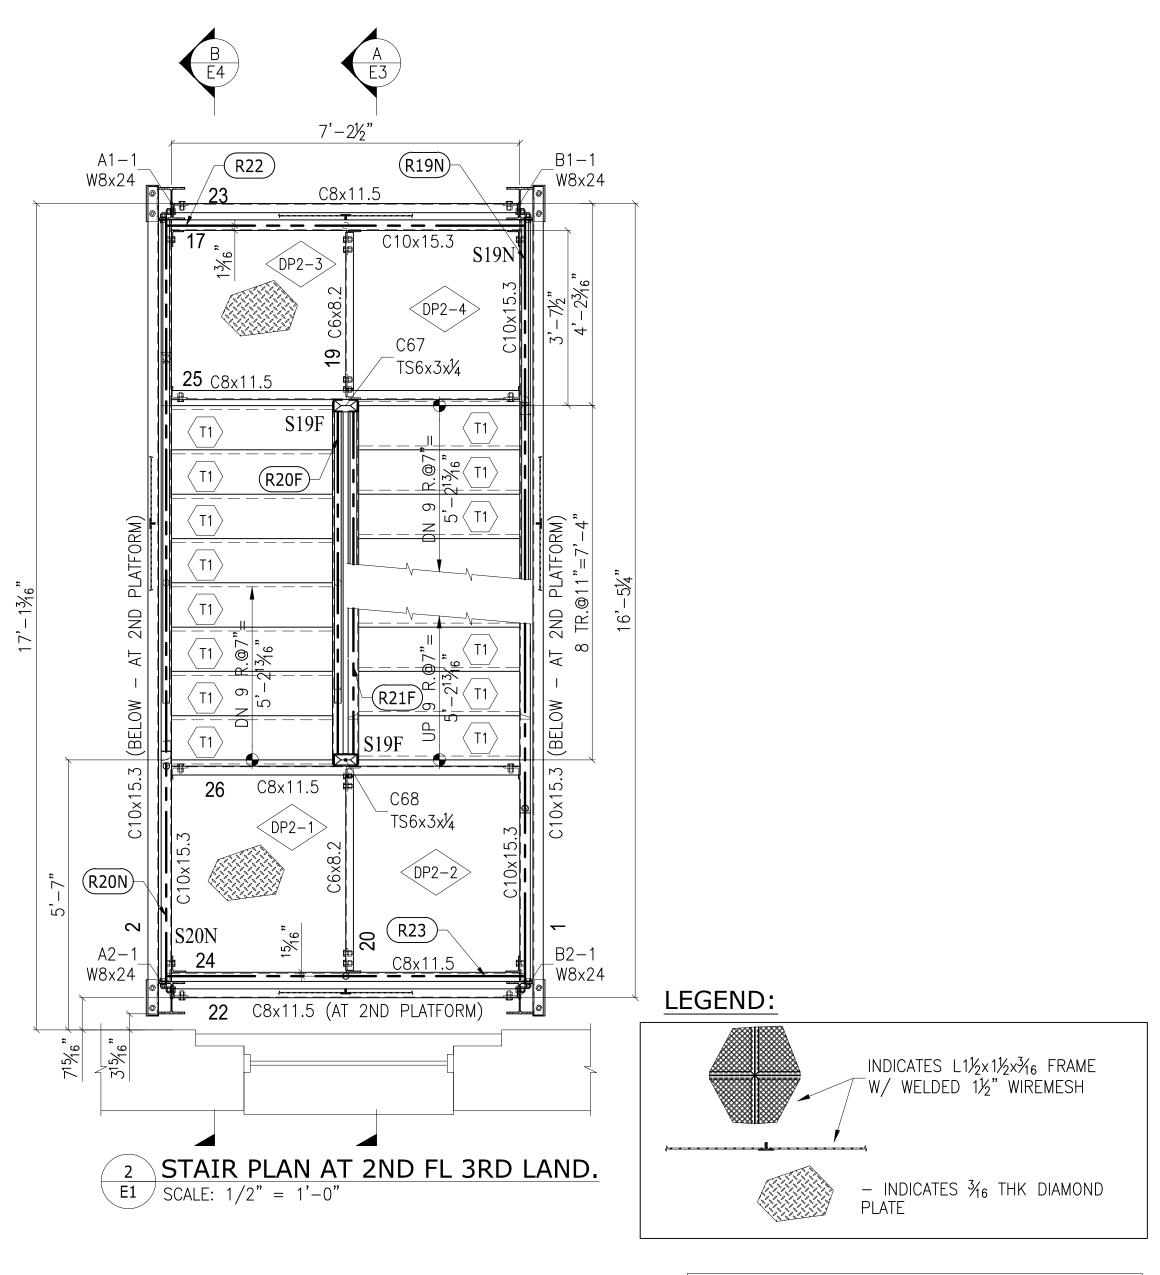

APPROVER: PLEASE VERIFY DIMENSIONS, ELEVATIONS AND INFORMATION SHOWN ON THIS DRAWING

STEEL CONTRACTOR: PLEASE VERIFY
ALL DIMENSIONS,
ELEVATIONS AND INFORMATION
SHOWN ON THIS DRAWING
BEFORE FABRICATION

| MATERIAL: W SHAPES A992-50<br>TUBES: ASTM A500 GR. B<br>CHANNELS AND FITTINGS: A36<br>BOLTS: 3/4"ø A325 N (UNO) |                    |              | DENAMAN CO. INC.<br>IRON WORKS               |            |  |
|-----------------------------------------------------------------------------------------------------------------|--------------------|--------------|----------------------------------------------|------------|--|
| HOLE                                                                                                            | LES: 13/16"ø (UNO) |              | PROJECT: ALTERATION OF 273 WILLOUGHBY AVENUE |            |  |
| WELD: E70XX ELECTRODES                                                                                          |                    |              | TITLE: STAIR B PLANS                         |            |  |
| PAINT:                                                                                                          | AS PER SF          | PECIFICATION | LOCATION: 273 WILLOUGHBY AVENUE              |            |  |
|                                                                                                                 | REVIS              | SIONS        | ENGINEER:                                    |            |  |
| No.                                                                                                             | DATE               | REMARKS      | ARCH.: CATANIA-NACK ARCHITECTS               |            |  |
|                                                                                                                 |                    |              | STEEL DETAILER: NYacad, Inc.                 | DRAWING    |  |
|                                                                                                                 |                    |              | www.nyacad.com ph. (646)369-9006             | <b>L</b> 1 |  |
|                                                                                                                 |                    |              | DRAWN BY: A.B.   DATE: 7/20/10               |            |  |