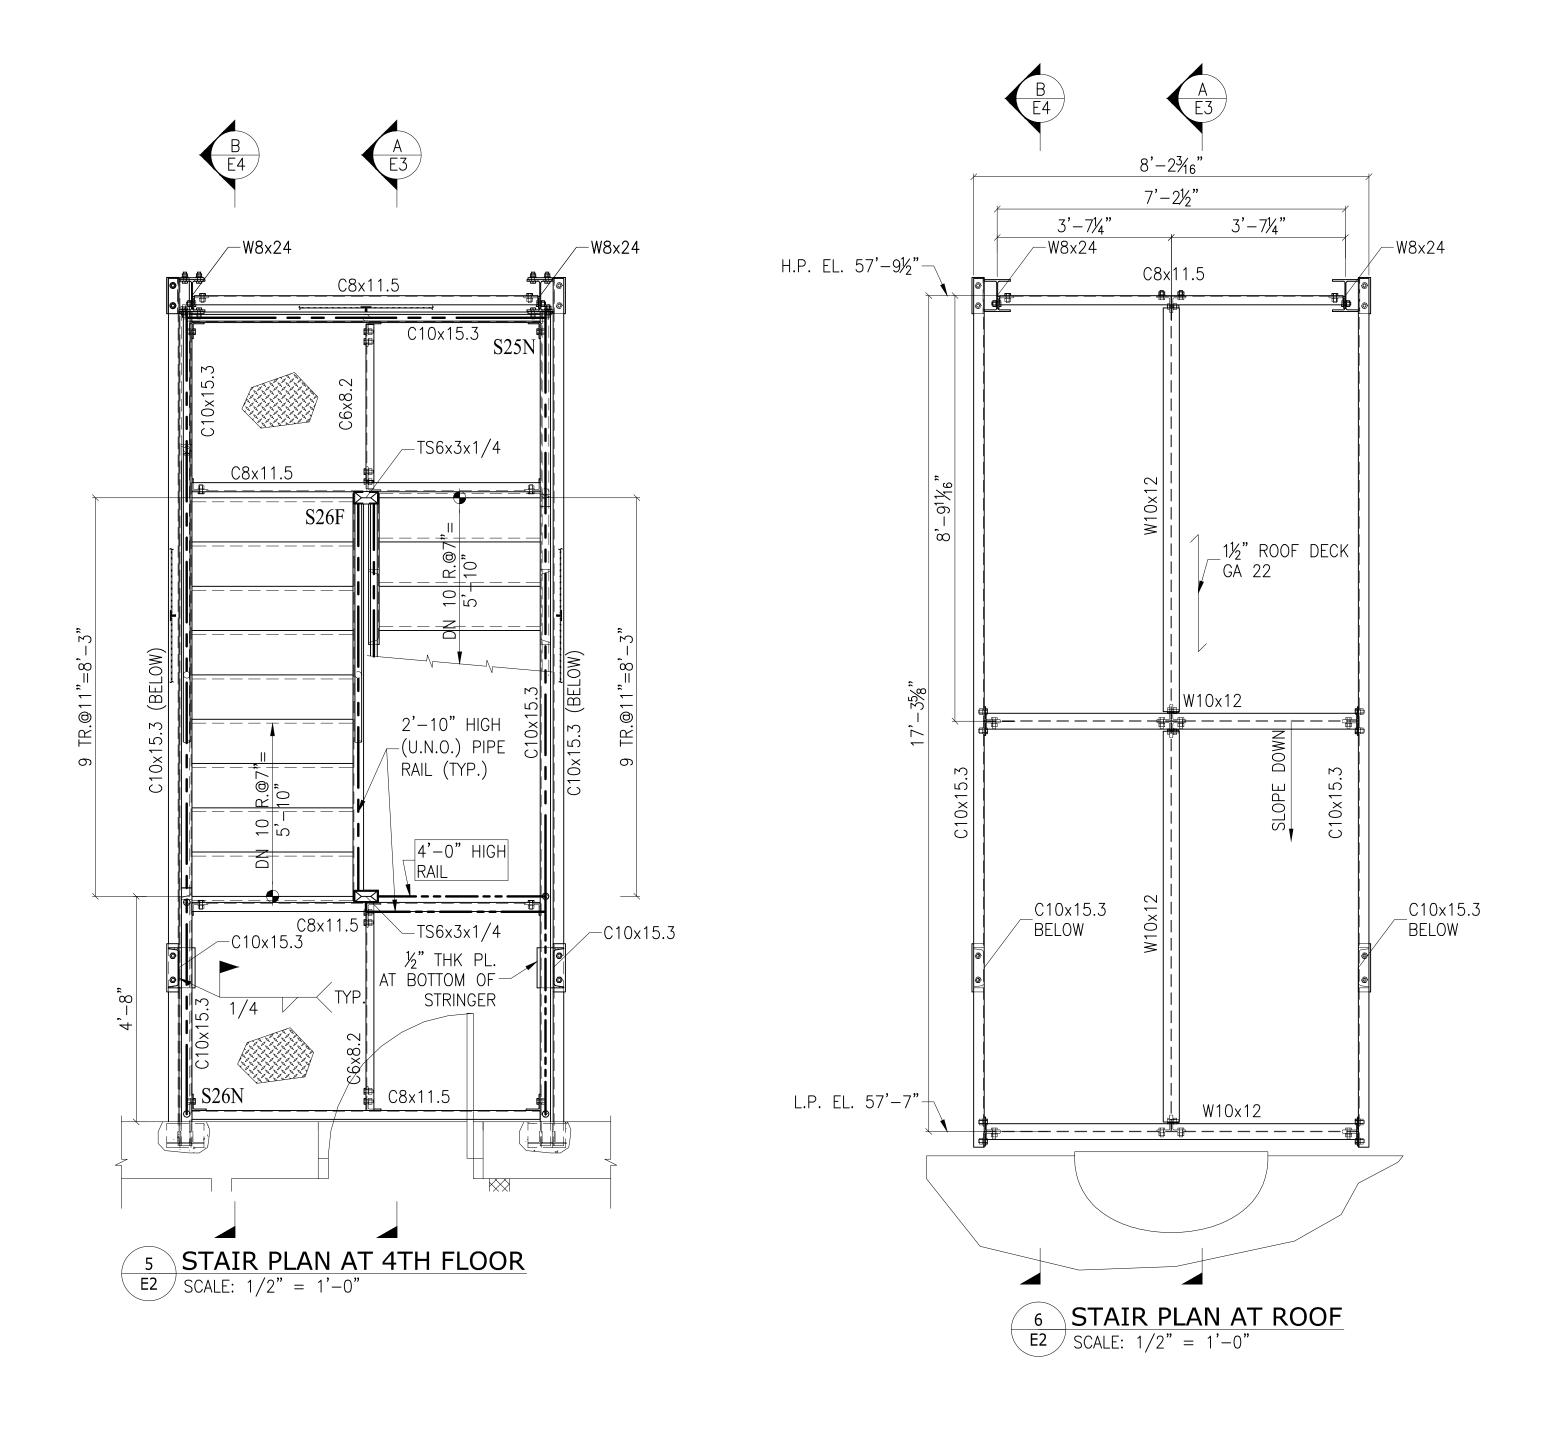

APPROVER: PLEASE VERIFY DIMENSIONS, ELEVATIONS AND INFORMATION SHOWN ON THIS DRAWING

STEEL CONTRACTOR: PLEASE VERIFY
ALL DIMENSIONS,
ELEVATIONS AND INFORMATION
SHOWN ON THIS DRAWING
BEFORE FABRICATION

| MATERIAL: W SHAPES A992-50<br>TUBES: ASTM A500 GR. B<br>CHANNELS AND FITTINGS: A36<br>BOLTS: 3/4"ø A325 N (UNO) |                    |              | DENAMAN CO. INC.<br>IRON WORKS               |            |  |
|-----------------------------------------------------------------------------------------------------------------|--------------------|--------------|----------------------------------------------|------------|--|
| HOLE                                                                                                            | LES: 13/16"ø (UNO) |              | PROJECT: ALTERATION OF 273 WILLOUGHBY AVENUE |            |  |
| WELD: E70XX ELECTRODES                                                                                          |                    |              | TITLE: STAIR B PLANS                         |            |  |
| PAINT:                                                                                                          | AS PER SF          | PECIFICATION | LOCATION: 273 WILLOUGHBY AVENUE              |            |  |
|                                                                                                                 | REVIS              | SIONS        | ENGINEER:                                    |            |  |
| No.                                                                                                             | DATE               | REMARKS      | ARCH.: CATANIA-NACK ARCHITECTS               |            |  |
|                                                                                                                 |                    |              | STEEL DETAILER: NYacad, Inc.                 | DRAWING    |  |
|                                                                                                                 |                    |              | www.nyacad.com ph. (646)369-9006             | <b>L</b> 1 |  |
|                                                                                                                 |                    |              | DRAWN BY: A.B.   DATE: 7/20/10               |            |  |

| MATERIAL: W SHAPES A992-50 TUBES: ASTM A500 GR. B CHANNELS AND FITTINGS: A36 BOLTS: 3/4"ø A325 N (UNO) HOLES: 13/16"ø (UNO) WELD: E70XX ELECTRODES PAINT: AS PER SPECIFICATION  REVISIONS |      |         | DENAMAN CO. INC.<br>IRON WORKS               |            |
|-------------------------------------------------------------------------------------------------------------------------------------------------------------------------------------------|------|---------|----------------------------------------------|------------|
|                                                                                                                                                                                           |      |         | PROJECT: ALTERATION OF 273 WILLOUGHBY AVENUE |            |
|                                                                                                                                                                                           |      |         | TITLE: STAIR B PLANS & SECTION               |            |
|                                                                                                                                                                                           |      |         | LOCATION: 273 WILLOUGHBY AVENUE              |            |
|                                                                                                                                                                                           |      |         | ENGINEER:                                    |            |
| No.                                                                                                                                                                                       | DATE | REMARKS | ARCH.: CATANIA-NACK ARCHITECTS               |            |
|                                                                                                                                                                                           |      |         | STEEL DETAILER: NYacad, Inc.                 | DRAWING    |
|                                                                                                                                                                                           |      |         | www.nyacad.com ph. (646)369-9006             | <b>E</b> 2 |
|                                                                                                                                                                                           |      |         | DRAWN BY: A.B. DATE: 7/20/10                 |            |