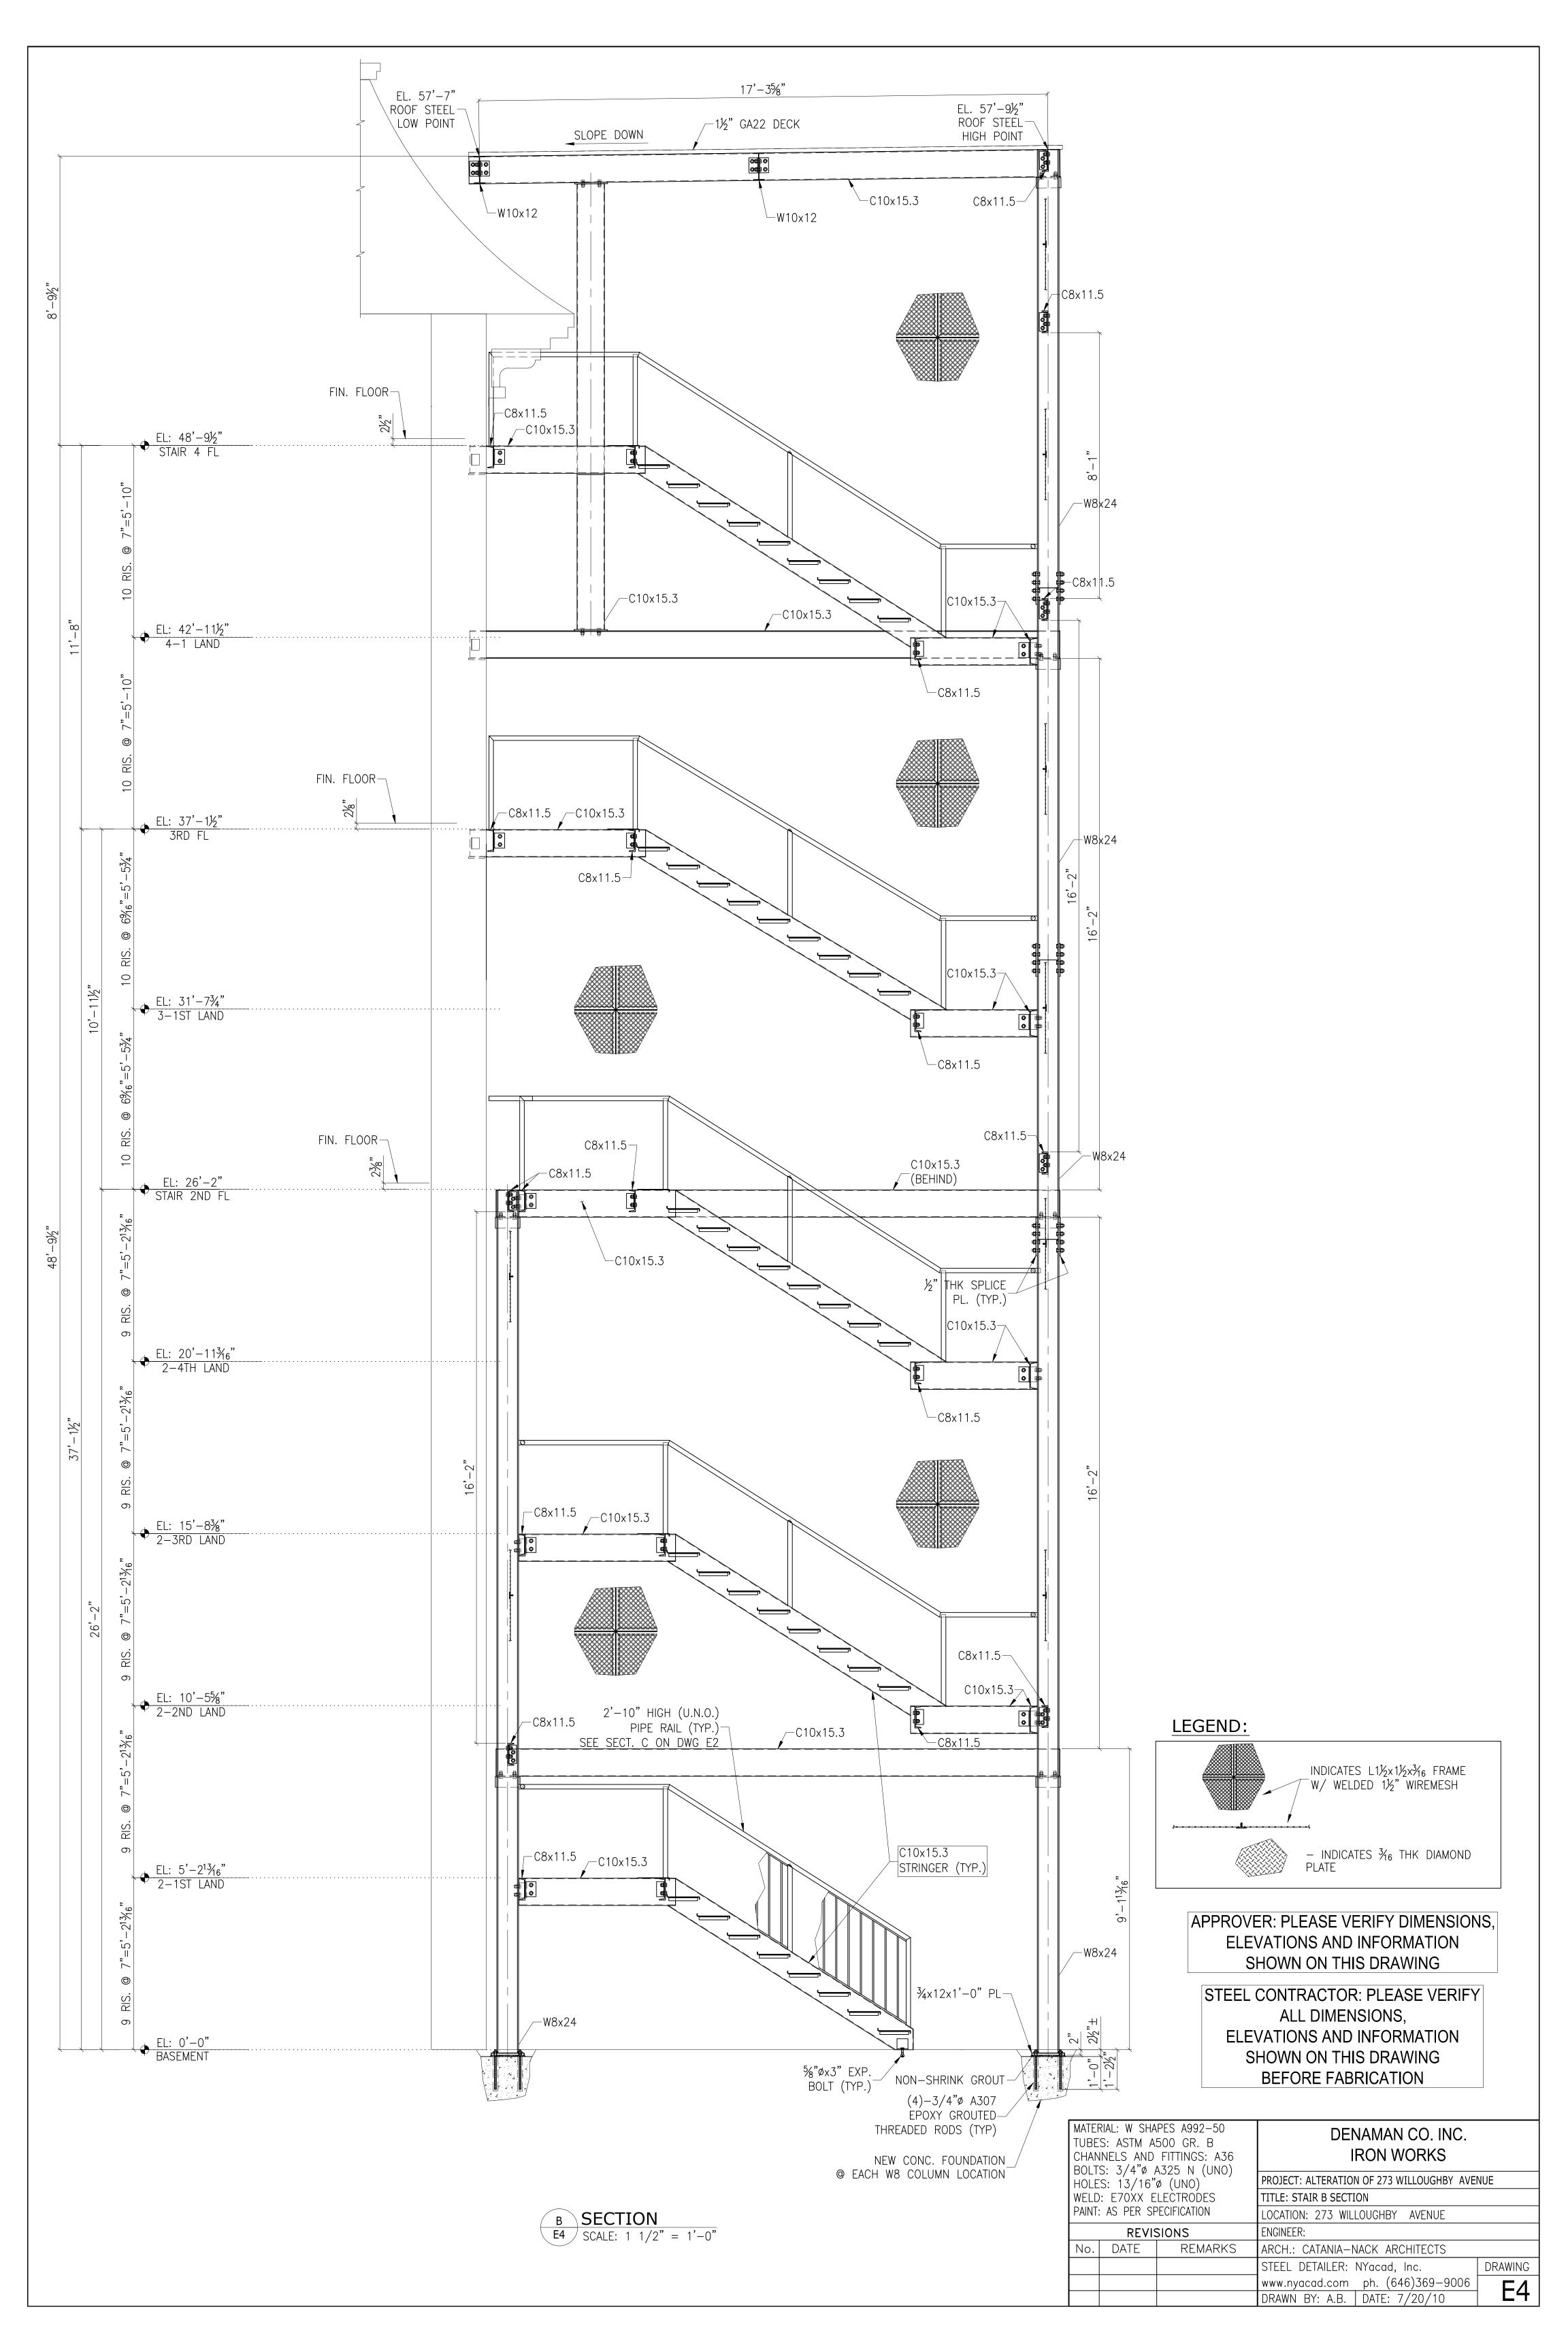

| MATERIAL: W SHAPES A992-50 TUBES: ASTM A500 GR. B CHANNELS AND FITTINGS: A36 BOLTS: 3/4"ø A325 N (UNO) HOLES: 13/16"ø (UNO) WELD: E70XX ELECTRODES PAINT: AS PER SPECIFICATION  REVISIONS |      |         | DENAMAN CO. INC.<br>IRON WORKS               |            |
|-------------------------------------------------------------------------------------------------------------------------------------------------------------------------------------------|------|---------|----------------------------------------------|------------|
|                                                                                                                                                                                           |      |         | PROJECT: ALTERATION OF 273 WILLOUGHBY AVENUE |            |
|                                                                                                                                                                                           |      |         | TITLE: STAIR B PLANS & SECTION               |            |
|                                                                                                                                                                                           |      |         | LOCATION: 273 WILLOUGHBY AVENUE              |            |
|                                                                                                                                                                                           |      |         | ENGINEER:                                    |            |
| No.                                                                                                                                                                                       | DATE | REMARKS | ARCH.: CATANIA-NACK ARCHITECTS               |            |
|                                                                                                                                                                                           |      |         | STEEL DETAILER: NYacad, Inc.                 | DRAWING    |
|                                                                                                                                                                                           |      |         | www.nyacad.com ph. (646)369-9006             | <b>E</b> 2 |
|                                                                                                                                                                                           |      |         | DRAWN BY: A.B. DATE: 7/20/10                 |            |