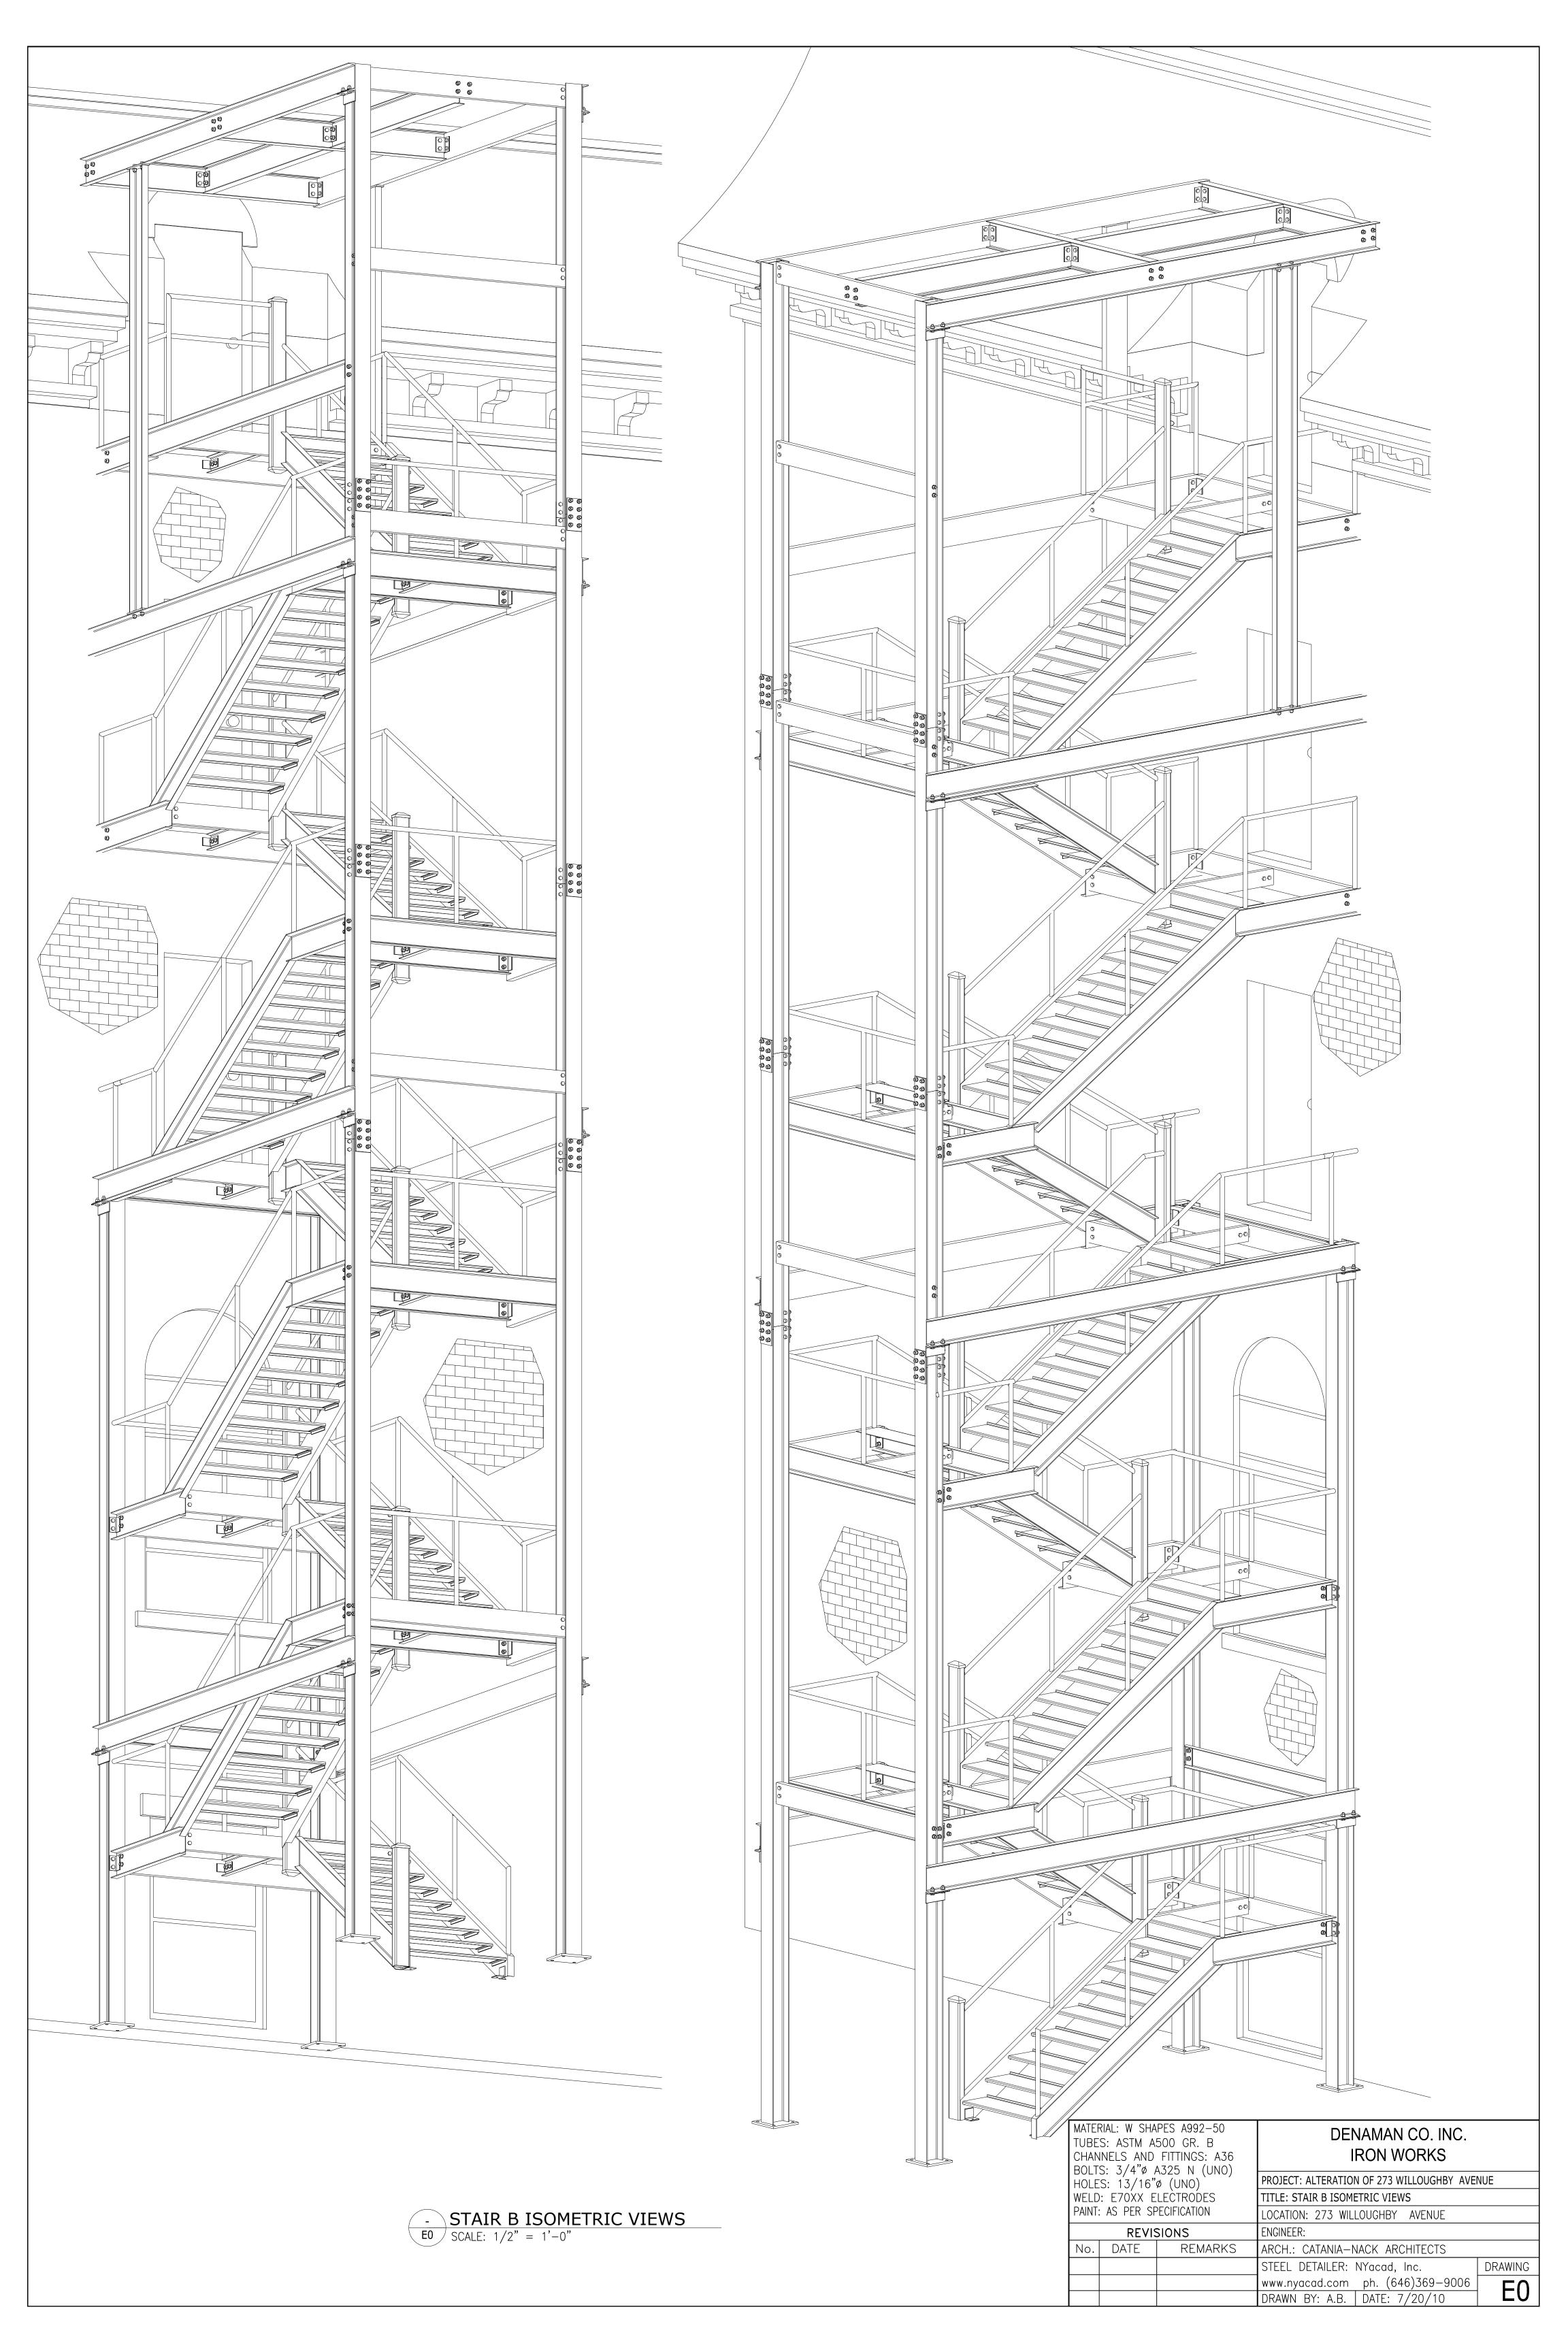

APPROVER: PLEASE VERIFY DIMENSIONS, ELEVATIONS AND INFORMATION SHOWN ON THIS DRAWING

STEEL CONTRACTOR: PLEASE VERIFY
ALL DIMENSIONS,
ELEVATIONS AND INFORMATION
SHOWN ON THIS DRAWING
BEFORE FABRICATION

| MATERIAL: W SHAPES A992-50<br>TUBES: ASTM A500 GR. B<br>CHANNELS AND FITTINGS: A36<br>BOLTS: 3/4"ø A325 N (UNO) |                    |              | DENAMAN CO. INC.<br>IRON WORKS               |            |  |
|-----------------------------------------------------------------------------------------------------------------|--------------------|--------------|----------------------------------------------|------------|--|
| HOLE                                                                                                            | LES: 13/16"ø (UNO) |              | PROJECT: ALTERATION OF 273 WILLOUGHBY AVENUE |            |  |
| WELD: E70XX ELECTRODES                                                                                          |                    |              | TITLE: STAIR B PLANS                         |            |  |
| PAINT:                                                                                                          | AS PER SF          | PECIFICATION | LOCATION: 273 WILLOUGHBY AVENUE              |            |  |
|                                                                                                                 | REVIS              | SIONS        | ENGINEER:                                    |            |  |
| No.                                                                                                             | DATE               | REMARKS      | ARCH.: CATANIA-NACK ARCHITECTS               |            |  |
|                                                                                                                 |                    |              | STEEL DETAILER: NYacad, Inc.                 | DRAWING    |  |
|                                                                                                                 |                    |              | www.nyacad.com ph. (646)369-9006             | <b>L</b> 1 |  |
|                                                                                                                 |                    |              | DRAWN BY: A.B.   DATE: 7/20/10               |            |  |