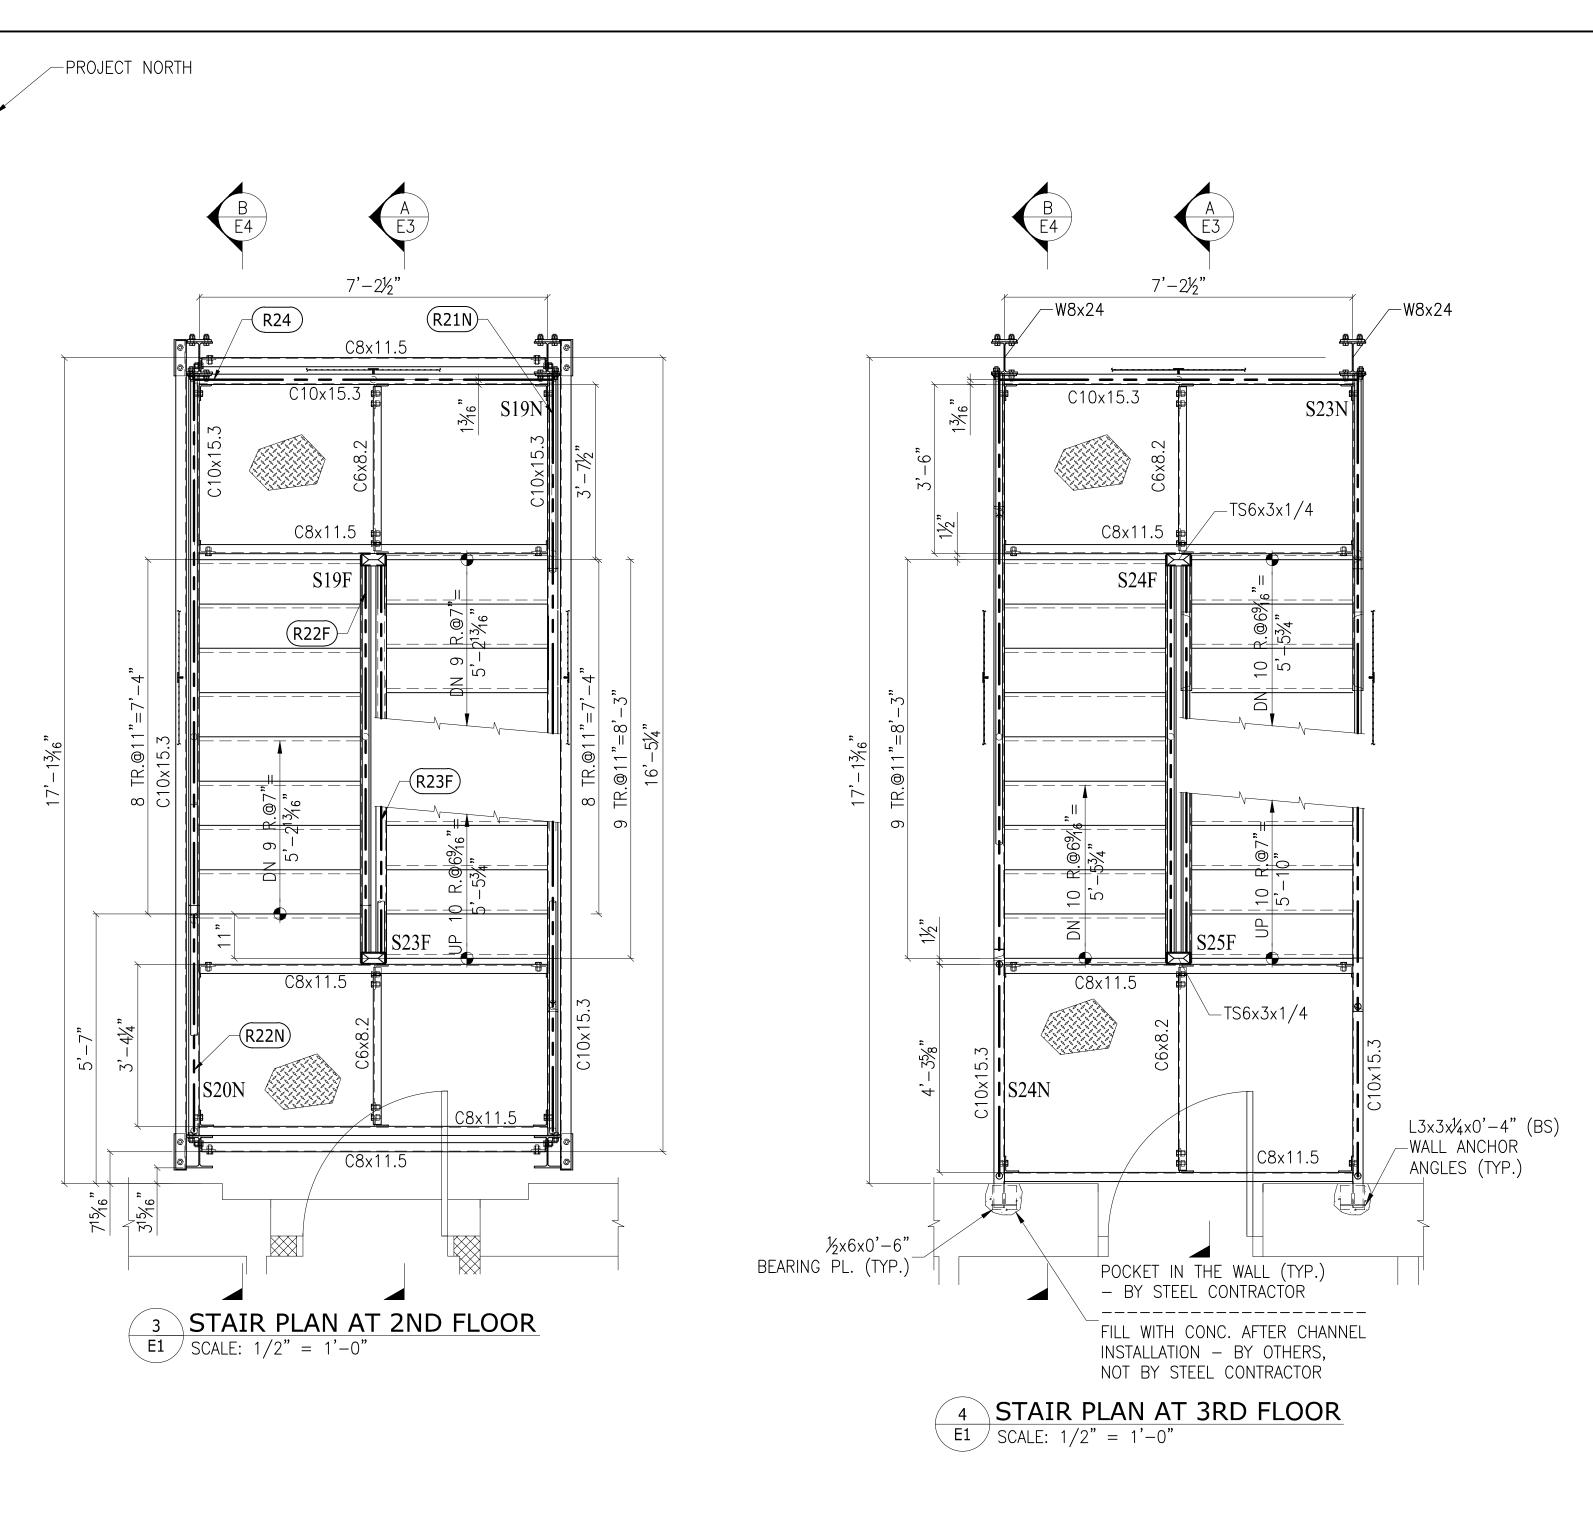

APPROVER: PLEASE VERIFY DIMENSIONS, ELEVATIONS AND INFORMATION SHOWN ON THIS DRAWING

STEEL CONTRACTOR: PLEASE VERIFY
ALL DIMENSIONS,
ELEVATIONS AND INFORMATION
SHOWN ON THIS DRAWING
BEFORE FABRICATION

| MATERIAL: W SHAPES A992-50<br>TUBES: ASTM A500 GR. B<br>CHANNELS AND FITTINGS: A36<br>BOLTS: 3/4"ø A325 N (UNO) |                    |              | DENAMAN CO. INC.<br>IRON WORKS               |            |  |
|-----------------------------------------------------------------------------------------------------------------|--------------------|--------------|----------------------------------------------|------------|--|
| HOLE                                                                                                            | LES: 13/16"ø (UNO) |              | PROJECT: ALTERATION OF 273 WILLOUGHBY AVENUE |            |  |
| WELD: E70XX ELECTRODES                                                                                          |                    |              | TITLE: STAIR B PLANS                         |            |  |
| PAINT:                                                                                                          | AS PER SF          | PECIFICATION | LOCATION: 273 WILLOUGHBY AVENUE              |            |  |
|                                                                                                                 | REVIS              | SIONS        | ENGINEER:                                    |            |  |
| No.                                                                                                             | DATE               | REMARKS      | ARCH.: CATANIA-NACK ARCHITECTS               |            |  |
|                                                                                                                 |                    |              | STEEL DETAILER: NYacad, Inc.                 | DRAWING    |  |
|                                                                                                                 |                    |              | www.nyacad.com ph. (646)369-9006             | <b>L</b> 1 |  |
|                                                                                                                 |                    |              | DRAWN BY: A.B.   DATE: 7/20/10               |            |  |